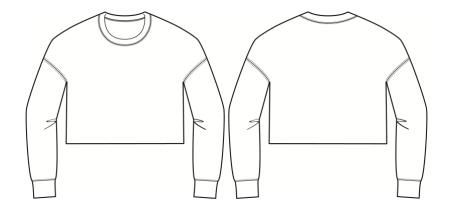

## **MEASUREMENT SPECIFICATION REPORT**

STYLE # 7503 - WOMEN'S CROPPED CREW FLEECE

**FABRICATION** 

32/1 52% AIRLUME COMBED AND RING-SPUN COTTON 48% POLYESTER

| Points of Measurement (inches) | S      | M      | L      | XL     | 2XL    |
|--------------------------------|--------|--------|--------|--------|--------|
| Body Length From HPS           | 18 1/2 | 19 1/4 | 20 1/2 | 22 1/4 | 22 3/8 |
| Chest                          | 21 3/8 | 22 3/4 | 25 1/8 | 27 1/8 | 29 1/8 |